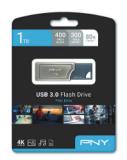

### **PRO ELITE USB 3.0 FLASH DRIVES**

PNY PRO Elite USB 3.0 is the ultimate solution to transfer, share, and store files. With read speeds up to 400MB/s and write speeds up to 250MB/s, transferring, sharing, and storing large files has never been so easy and fast.

Reduce the amount of time needed to transfer files and expand the storage capabilities of your PC or Mac desktop or laptop computer with the PNY PRO Elite USB 3.0 Flash Drive.

- The premium, metal design of the PNY PRO Elite USB 3.0 Flash Drive is the ultimate mobile storage solution.
- Store and transfer large files faster than ever with USB 3.0 technology.
- Read speeds of 400MB/s and write speed of 250MB/s make the PRO Elite 1TB up to 80x faster than standard PNY USB 2.0 Flash Drives.
- Backwards compatible with USB 2.0.
- Extreme performance for the most demanding applications ideal for extreme users, gamers, and business professionals.
- The metal sliding collar, cap-less design protects your content when not in use.

## **PERFORMANCE**

| Read Speed  | Up to 400MB/s |
|-------------|---------------|
| Write Speed | 250MB/s       |