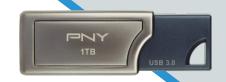

### **PRO ELITE USB 3.0 FLASH DRIVES**

PNY PRO Elite USB 3.0 is the ultimate solution to transfer, share, and store files. With read speeds up to 400MB/s and write speeds up to 250MB/s, transferring, sharing, and storing large files has never been so easy and fast.

Reduce the amount of time needed to transfer files and expand the storage capabilities of your PC or Mac desktop or laptop computer with the PNY PRO Elite USB 3.0 Flash Drive.

- The premium, metal design of the PNY PRO Elite USB 3.0 Flash Drive is the ultimate mobile storage solution.
- Store and transfer large files faster than ever with USB 3.0 technology.
- Read speeds of 400MB/s and write speed of 250MB/s make the PRO Elite 1TB up to 80x faster than standard PNY USB 2.0 Flash Drives.
- Backwards compatible with USB 2.0.
- Extreme performance for the most demanding applications ideal for extreme users, gamers, and business professionals.
- The metal sliding collar, cap-less design protects your content when not in use.